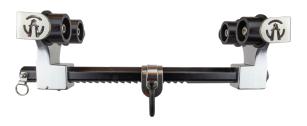

## **TECHNICAL DATA SHEET**

**018-4001**Beam Trolley Anchor

**Description** Beam trolley horizontal anchor. Made with lightweight aluminum,

stainless steel, and nylon wheels. Semi-Sealed bearings.

Beam Flange Width Range 3.5 in - 14 in

Beam Flange Thickness Up to 1.75 in

**Weight** 7.1 lbs (3.22 kg)

Maximum Capacity 310 lbs (140 kg)

Materials & Components Aluminum, Stainless Steelm, Ertalon® nylon wheels

Static Tensile Strength 5,000 lbs (22.25 kN) minimum